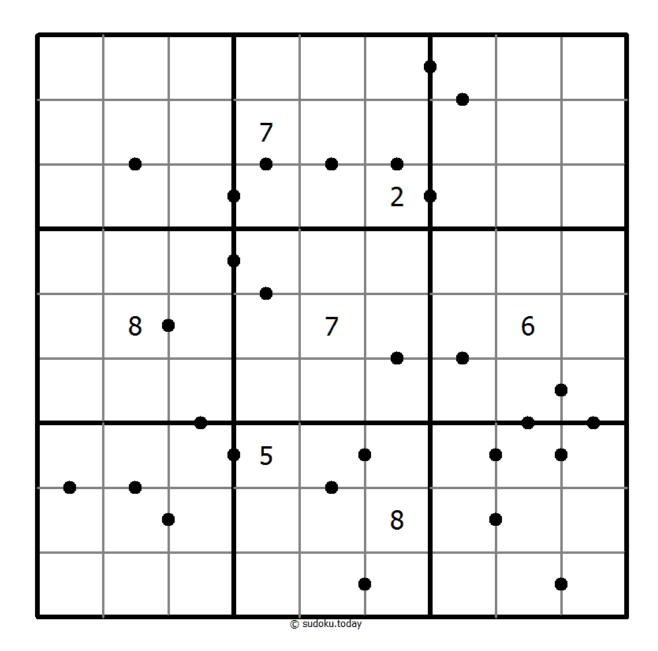

## **Answer 8 sudoku**

Place a digit from 1 to 9 into each of the empty squares so that each digit appears exactly once in each of the rows, columns and the nine outlined 3x3 regions.

A dot between two cells indicates that the result of at least one of the basic operations (addition, subtraction, multiplication, division) of the numbers in these two cells is 8. Is the dot missing, no one of the basic operations results in an 8.