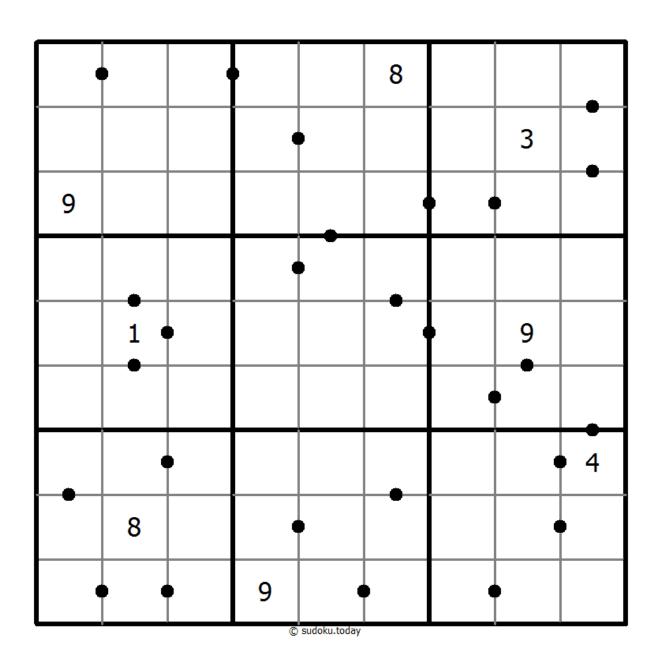

## **Answer 8 sudoku**

Place a digit from 1 to 9 into each of the empty squares so that each digit appears exactly once in each of the rows, columns and the nine outlined 3x3 regions.

A dot between two cells indicates that the result of at least one of the basic operations (addition, subtraction, multiplication, division) of the numbers in these two cells is 8. Is the dot missing, no one of the basic operations results in an 8.