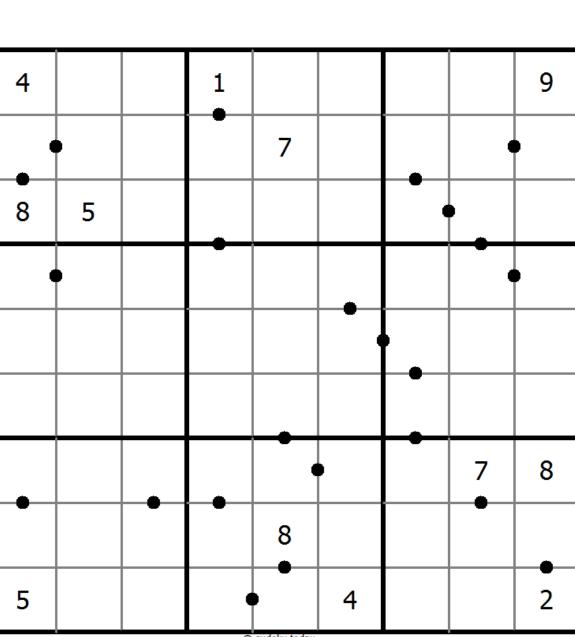

## Answer 8 sudoku

Place a digit from 1 to 9 into each of the empty squares so that each digit appears exactly once in each of the rows, columns and the nine outlined 3x3 regions.

A dot between two cells indicates that the result of at least one of the basic operations (addition, subtraction, multiplication, division) of the numbers in these two cells is 8. Is the dot missing, no one of the basic operations results in an 8.

© sudoku.today

<u>Sudoku Today</u> ( https://sudoku.today ) <u>Samurai Sudoku</u> ( https://samuraisudoku.com ) <u>Newdoku</u> ( https://newdoku.com ) <u>Sudoku Puzzle</u> ( https://www.sudokupuzzle.org )