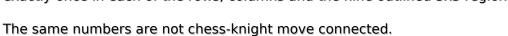

## **Anti Knight Sudoku**

Place a digit from 1 to 9 into each of the empty squares so that each digit appears exactly once in each of the rows, columns and the nine outlined 3x3 regions.

| 6 | 9        | 4 | 5 | 3                        | 8 | 1 | 7 | 2 |
|---|----------|---|---|--------------------------|---|---|---|---|
| 2 | 8        | 1 | 4 | 7                        | 9 | 5 | 3 | 6 |
| 7 | <i>5</i> | 3 | 1 | 6                        | 2 | 9 | 8 | 4 |
| 4 | 7        | 9 | 3 | 5                        | 6 | 2 | 1 | 8 |
| 1 | 2        | 8 | 9 | 4                        | 7 | 6 | 5 | 3 |
| 5 | 3        | 6 | 8 | 2                        | 1 | 7 | 4 | 9 |
| 3 | 6        | 7 | 2 | 8                        | 5 | 4 | 9 | 1 |
| 8 | 1        | 2 | 7 | 9                        | 4 | 3 | 6 | 5 |
| 9 | 4        | 5 | 6 | <b></b><br>© sudoku.toda | 3 | 8 | 2 | 7 |