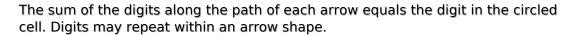

## **Arrow Sudoku**

Place a digit from 1 to 9 into each of the empty squares so that each digit appears exactly once in each of the rows, columns and the nine outlined 3x3 regions.

(Solution)

| 7 |   | 6 |               |              |            |               |               |   |
|---|---|---|---------------|--------------|------------|---------------|---------------|---|
|   |   |   | 9             |              | $\bigcirc$ | $\leftarrow$  |               |   |
|   |   |   |               | 5            |            |               |               |   |
| 8 |   |   | $\rightarrow$ |              |            | $\rightarrow$ | $\bigcirc$    |   |
|   | 1 |   |               |              | 5          | 9             |               |   |
|   |   | 9 | $\bigcirc$    |              |            | $\bigcirc$    |               |   |
|   |   |   |               |              | 6          |               | 8             | 9 |
| 6 |   |   | $\rightarrow$ |              |            |               | $\rightarrow$ |   |
|   |   |   |               | sudoku.today |            |               |               |   |