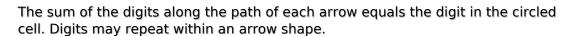

## **Arrow Sudoku**

Place a digit from 1 to 9 into each of the empty squares so that each digit appears exactly once in each of the rows, columns and the nine outlined 3x3 regions.

Solution)

|            | $\rightarrow$ |              |   |              |              | 6       | O-           |            |
|------------|---------------|--------------|---|--------------|--------------|---------|--------------|------------|
|            | 4             |              |   |              |              | 7       |              | \          |
| 7          |               |              |   |              | <u></u>      |         |              |            |
| 8          |               | $\leftarrow$ | 0 |              | $\leftarrow$ |         | 5            |            |
|            |               |              |   |              |              |         |              |            |
|            |               | $\bigcirc$   |   | 2            | $\bigcirc$   | <b></b> |              | 6          |
|            |               | $\leftarrow$ |   |              |              |         |              |            |
| $\uparrow$ |               |              |   |              |              |         | 3            | $\bigcirc$ |
|            | 0             |              | 4 | sudoku.today | 5            |         | $\leftarrow$ |            |