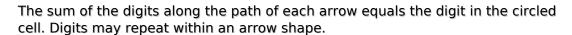

## **Arrow Sudoku**

Place a digit from 1 to 9 into each of the empty squares so that each digit appears exactly once in each of the rows, columns and the nine outlined 3x3 regions.

(Solution)

| 9 |            | 5 | 6             | Q            |              |   |            |   |
|---|------------|---|---------------|--------------|--------------|---|------------|---|
| 6 | 8          |   |               |              |              |   |            |   |
|   |            |   |               |              |              |   |            |   |
| 4 |            | 9 | 7             | <b>\</b>     |              |   |            |   |
|   |            |   |               |              |              |   |            |   |
|   | $\uparrow$ |   |               |              |              | 9 | $\bigcirc$ |   |
|   |            |   |               |              |              |   |            |   |
|   | 0-         |   | $\rightarrow$ |              | $\leftarrow$ |   | -6         | 8 |
|   |            |   |               | sudoku.today | 5            |   |            |   |