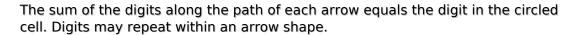

Sudoku Today 0--

## **Arrow Sudoku**

Place a digit from 1 to 9 into each of the empty squares so that each digit appears exactly once in each of the rows, columns and the nine outlined 3x3 regions.

(Solution)

| 1 |   |   |                   |   | 7 |   | 5 |
|---|---|---|-------------------|---|---|---|---|
|   | 5 | 7 | $\nearrow$        |   |   |   |   |
|   |   |   |                   |   |   |   | 6 |
|   |   |   |                   |   | 0 |   |   |
| Q |   |   |                   |   | 5 | 0 | 3 |
|   | Q |   |                   |   |   |   |   |
| 5 | 8 |   |                   |   |   | 9 |   |
| 2 |   |   |                   | 6 |   |   |   |
|   | 7 |   | 5<br>sudoku.today | 9 | 3 |   |   |