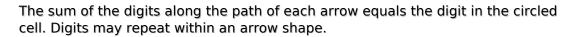

## **Arrow Sudoku**

Place a digit from 1 to 9 into each of the empty squares so that each digit appears exactly once in each of the rows, columns and the nine outlined 3x3 regions.

Solution)

|   |   | 3 |   |                   |            | 7 |            |   |
|---|---|---|---|-------------------|------------|---|------------|---|
| 9 |   |   |   | 7                 | 8          | 4 |            |   |
|   |   |   |   |                   | $\nearrow$ |   | 5          |   |
|   | 2 |   | 9 |                   |            | 0 |            |   |
|   | Q |   |   |                   |            |   | $\bigcirc$ |   |
| 4 |   | Q |   |                   |            |   |            |   |
| 8 |   |   |   |                   |            |   |            |   |
|   |   |   |   |                   | 7          | 5 |            | 6 |
| 2 |   |   |   | 5<br>sudoku.today |            |   |            |   |