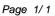

## **Clone Sudoku**

Place a digit from 1 to 9 into each of the empty squares so that each digit appears exactly once in each of the rows, columns and the nine outlined 3x3 regions.

Grey cells in the grid represent many cloned areas. Digits in these areas on corresponding positions must be identical. Cloned areas are only moved, without rotation or reflection.

9 3 7 9 7 6 8 4 1 5 4 8

© sudoku.today

<u>Sudoku Today</u> ( https://sudoku.today ) <u>Samurai Sudoku</u> ( https://samuraisudoku.com ) <u>Newdoku</u> ( https://newdoku.com ) <u>Sudoku Puzzle</u> ( https://www.sudokupuzzle.org )