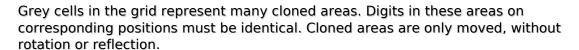

## **Clone Sudoku**

Place a digit from 1 to 9 into each of the empty squares so that each digit appears exactly once in each of the rows, columns and the nine outlined 3x3 regions.

Solution)

| 6 |   | 9 |   |               |   |   |   |   |
|---|---|---|---|---------------|---|---|---|---|
|   |   |   |   |               |   |   |   |   |
| 4 | 2 |   |   |               |   |   |   |   |
|   | 1 |   | 8 |               |   | 5 |   |   |
|   |   |   |   |               |   |   |   |   |
|   |   | 4 |   |               | 1 |   | 7 |   |
|   |   |   |   |               |   |   | 2 | 3 |
|   |   |   |   |               |   |   |   |   |
|   |   |   |   | © sudoku.toda |   | 6 |   | 8 |