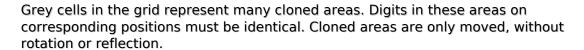

## **Clone Sudoku**

Place a digit from 1 to 9 into each of the empty squares so that each digit appears exactly once in each of the rows, columns and the nine outlined 3x3 regions.

Solution)

|   |   |   |   | 6                  | 5 | 9 |   |   |
|---|---|---|---|--------------------|---|---|---|---|
|   | 4 |   |   |                    |   |   |   |   |
|   |   | 8 |   |                    |   |   |   | 2 |
|   |   |   |   |                    |   |   | 1 | 3 |
|   |   |   |   |                    |   |   |   |   |
| 2 | 1 |   |   |                    |   |   |   |   |
| 5 |   |   |   |                    |   | 8 |   |   |
|   |   |   |   |                    |   |   | 4 |   |
|   |   | 2 | 9 | 8<br>© sudoku.toda |   |   |   |   |