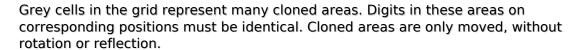

## **Clone Sudoku**

Place a digit from 1 to 9 into each of the empty squares so that each digit appears exactly once in each of the rows, columns and the nine outlined 3x3 regions.

Solution)

|   | 1 |   | 6 | 2                         |   | 9 |   |   |
|---|---|---|---|---------------------------|---|---|---|---|
|   |   |   |   |                           |   |   |   |   |
|   |   | 9 |   |                           |   |   |   |   |
|   |   |   |   |                           |   |   |   |   |
| 1 |   |   |   |                           |   |   |   | 4 |
|   |   |   |   |                           |   |   |   |   |
|   |   |   |   |                           |   | 8 |   |   |
|   |   |   |   |                           |   |   |   |   |
|   |   | 4 |   | <b>1</b><br>© sudoku.toda | 3 |   | 5 |   |