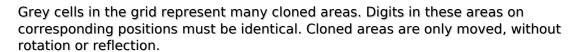

## **Clone Sudoku**

Place a digit from 1 to 9 into each of the empty squares so that each digit appears exactly once in each of the rows, columns and the nine outlined 3x3 regions.

Solution)

| 8 | 5 | 7 |   | 1                  |   | 6 |   |   |
|---|---|---|---|--------------------|---|---|---|---|
|   |   | 9 |   |                    |   |   |   |   |
| 3 |   |   |   |                    |   |   |   |   |
|   |   |   |   |                    | 5 |   | 7 |   |
|   |   | 5 |   |                    |   | 9 |   |   |
|   | 7 |   | 8 |                    |   |   |   |   |
|   |   |   |   |                    |   |   |   | 5 |
|   |   |   |   |                    |   | 3 |   |   |
|   |   | 4 |   | 5<br>© sudoku.toda |   | 1 | 6 | 7 |