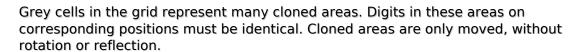

## **Clone Sudoku**

Place a digit from 1 to 9 into each of the empty squares so that each digit appears exactly once in each of the rows, columns and the nine outlined 3x3 regions.

Solution)

| 4 |   |   | 8 |               |   |   |   | 9 |
|---|---|---|---|---------------|---|---|---|---|
|   |   |   |   | 7             |   | 4 | 1 |   |
|   |   |   |   | 4             |   |   |   |   |
|   |   |   |   |               |   |   |   |   |
| 3 |   |   |   |               |   |   |   | 8 |
|   |   |   |   |               |   |   |   |   |
|   |   |   |   | 5             |   |   |   |   |
|   | 3 | 2 |   | 9             |   |   |   |   |
| 7 |   |   |   | © sudoku.toda | 4 |   |   | 5 |