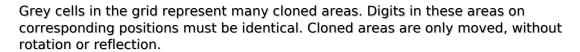

## **Clone Sudoku**

Place a digit from 1 to 9 into each of the empty squares so that each digit appears exactly once in each of the rows, columns and the nine outlined 3x3 regions.

Solution)

|   |   |   |   | 1                  |   | 8 | 6 |   |
|---|---|---|---|--------------------|---|---|---|---|
|   |   |   |   | 5                  |   | 1 |   |   |
| 1 | 8 |   |   |                    |   |   |   |   |
|   |   |   |   |                    |   |   |   |   |
|   |   |   | 4 |                    | 3 |   |   |   |
|   |   |   |   |                    |   |   |   |   |
|   |   |   |   |                    |   |   | 2 | 7 |
|   |   | 9 |   | 3                  |   |   |   |   |
|   | 6 | 4 |   | 7<br>© sudoku.toda |   |   |   |   |