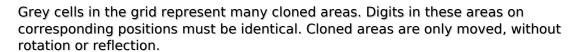

## **Clone Sudoku**

Place a digit from 1 to 9 into each of the empty squares so that each digit appears exactly once in each of the rows, columns and the nine outlined 3x3 regions.

Solution)

|                |   |   |   | 2 |   |   |   |  |
|----------------|---|---|---|---|---|---|---|--|
|                |   |   |   | 6 | 4 |   |   |  |
|                |   | 3 | 9 |   | 5 |   |   |  |
|                |   |   |   |   |   |   | 2 |  |
|                |   | 8 |   |   |   | 3 |   |  |
|                | 3 |   |   |   |   |   |   |  |
|                |   |   | 2 |   | 1 | 4 |   |  |
|                |   |   | 7 | 8 |   |   |   |  |
|                |   |   |   | 4 |   |   |   |  |
| © sudoku.today |   |   |   |   |   |   |   |  |