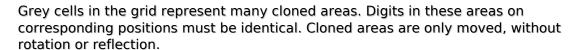

## **Clone Sudoku**

Place a digit from 1 to 9 into each of the empty squares so that each digit appears exactly once in each of the rows, columns and the nine outlined 3x3 regions.

Solution)

|   |   |   |   |                |   |   | 5 |   |
|---|---|---|---|----------------|---|---|---|---|
|   |   |   |   |                | 6 |   |   |   |
|   |   |   | 9 |                |   |   | 6 | 7 |
|   |   | 1 |   |                |   |   |   | 8 |
|   | 4 |   |   |                |   |   | 7 |   |
| 2 |   |   |   |                |   | 6 |   |   |
| 5 | 9 |   |   |                | 3 |   |   |   |
|   |   |   | 7 |                |   |   |   |   |
|   | 8 |   |   | © sudoku.today |   |   |   |   |