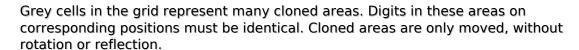

Sudoku Today 18-August-2024

## **Clone Sudoku**

Place a digit from 1 to 9 into each of the empty squares so that each digit appears exactly once in each of the rows, columns and the nine outlined 3x3 regions.

| 10- | lution | ١ |
|-----|--------|---|
| -   | HITIMA | 1 |
| u   | ıuuuı  | , |

|   |   |   |                |   | 8 |   |
|---|---|---|----------------|---|---|---|
|   |   |   | 7              | 3 |   |   |
|   |   | 8 | 6              | 5 |   | 4 |
|   | 6 |   |                |   |   |   |
|   |   | 9 |                | 1 |   |   |
|   |   |   |                |   | 3 |   |
| 8 |   | 6 | 3              | 7 |   |   |
|   |   | 4 | 9              |   |   |   |
|   | 7 |   | © sudoku.today |   |   |   |