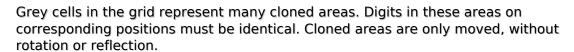

## **Clone Sudoku**

Place a digit from 1 to 9 into each of the empty squares so that each digit appears exactly once in each of the rows, columns and the nine outlined 3x3 regions.

Solution)

| 7 |   |   |   | 1                   |   | 3 |   |   |
|---|---|---|---|---------------------|---|---|---|---|
|   | 9 | 5 |   | 7                   | 3 |   |   |   |
|   | 1 |   |   |                     |   |   |   | 7 |
|   | 8 |   |   |                     |   |   |   |   |
|   |   | 7 |   |                     |   | 4 |   |   |
|   |   |   |   |                     |   |   | 2 |   |
| 5 |   |   |   |                     |   |   | 7 |   |
|   |   |   | 9 | 5                   |   | 1 | 3 |   |
|   |   | 9 |   | 2<br>© sudoku.today |   |   |   | 5 |