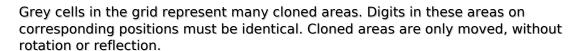

## **Clone Sudoku**

Place a digit from 1 to 9 into each of the empty squares so that each digit appears exactly once in each of the rows, columns and the nine outlined 3x3 regions.

Solution)

| 4 |   |   |   |                |   |   |   |   |
|---|---|---|---|----------------|---|---|---|---|
| 6 |   | 1 | 8 |                |   |   |   | 7 |
|   |   |   |   |                |   |   |   |   |
|   |   | 7 | 1 |                |   | 9 | 4 |   |
|   |   |   |   | 7              |   |   |   |   |
|   | 6 | 9 |   |                | 4 | 7 |   |   |
|   |   |   |   |                |   |   |   |   |
| 7 |   |   |   |                | 5 | 4 |   | 2 |
|   |   |   |   | © sudoku.today |   |   |   | 1 |