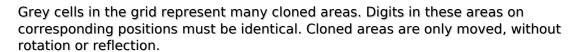

## **Clone Sudoku**

Place a digit from 1 to 9 into each of the empty squares so that each digit appears exactly once in each of the rows, columns and the nine outlined 3x3 regions.

Solution)

|   |   | 2 |   |                |   | 7 |   | 4 |
|---|---|---|---|----------------|---|---|---|---|
| 9 |   |   |   |                |   | 5 | 6 | 2 |
|   |   |   | 6 |                |   |   | 9 |   |
|   | 2 | 5 | 3 |                |   | 4 |   |   |
|   |   |   |   |                |   |   |   |   |
|   |   | 3 |   |                | 5 | 6 | 2 |   |
|   | 5 |   |   |                | 9 |   |   |   |
| 2 | 7 | 4 |   |                |   |   |   | 6 |
| 1 |   | 8 |   | © sudoku.today |   | 2 |   |   |