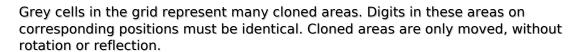

## **Clone Sudoku**

Place a digit from 1 to 9 into each of the empty squares so that each digit appears exactly once in each of the rows, columns and the nine outlined 3x3 regions.

Solution)

|   |   |   |   | 3             | 7 |   |   |   |
|---|---|---|---|---------------|---|---|---|---|
|   | 8 |   |   | 6             |   | 9 |   | 3 |
|   |   |   |   | 2             | 9 |   | 8 |   |
|   | 9 |   | 6 |               | 4 |   | 5 |   |
|   | 6 |   | 7 | 5             |   |   |   |   |
| 7 |   | 4 |   | 1             |   |   | 2 |   |
|   |   |   | 8 | 7             |   |   |   |   |
|   |   |   |   | 🖱 sudoku.toda |   |   |   |   |