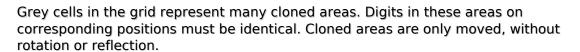

## **Clone Sudoku**

Place a digit from 1 to 9 into each of the empty squares so that each digit appears exactly once in each of the rows, columns and the nine outlined 3x3 regions.

| 10- | بمنطيبا | ∽ ١ |
|-----|---------|-----|
| しつの | lutio   | nı  |
| 100 |         | ,   |

| 4 |   |   | 9 |                |   |   |   |   |
|---|---|---|---|----------------|---|---|---|---|
|   |   |   |   |                | 5 | 8 | 7 |   |
|   |   | 5 | 2 |                |   |   |   | 4 |
|   | 1 |   |   |                |   |   |   |   |
| 7 | 4 |   | 1 |                | 3 |   | 8 | 9 |
|   |   |   |   |                |   |   | 6 |   |
| 8 |   |   |   |                | 4 | 5 |   |   |
|   | 2 | 3 | 5 |                |   |   |   |   |
|   |   |   |   | © sudoku.today | 1 |   |   | 3 |