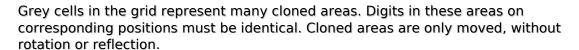

## **Clone Sudoku**

Place a digit from 1 to 9 into each of the empty squares so that each digit appears exactly once in each of the rows, columns and the nine outlined 3x3 regions.

Solution)

|   |   |   | 6 |                |   |   | 8 |   |
|---|---|---|---|----------------|---|---|---|---|
|   |   |   | 8 |                |   |   |   | 1 |
|   |   | 4 |   | 1              |   |   | 2 | 7 |
| 1 |   | 5 |   | 2              |   |   | 4 |   |
|   |   |   | 1 | 4              | 5 |   |   |   |
|   | 4 |   |   | 8              |   | 1 |   | 2 |
| 3 | 9 |   |   | 5              |   | 4 |   |   |
| 5 |   |   |   |                | 1 |   |   |   |
|   | 1 |   |   | © sudoku.today | 8 |   |   |   |