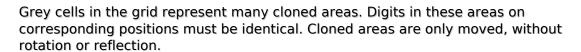

## **Clone Sudoku**

Place a digit from 1 to 9 into each of the empty squares so that each digit appears exactly once in each of the rows, columns and the nine outlined 3x3 regions.

Solution)

| 7 | 2 |   |   |               |   |   |   |   |
|---|---|---|---|---------------|---|---|---|---|
| 8 |   | 5 |   |               |   | 1 |   |   |
|   | 3 |   |   | 6             | 7 |   |   |   |
|   | 5 |   | 9 |               |   | 2 |   |   |
|   |   |   |   | 3             |   |   |   |   |
|   |   | 1 |   |               | 5 |   | 3 |   |
|   |   |   | 2 | 5             |   |   | 9 |   |
|   |   | 2 |   |               |   | 6 |   | 3 |
|   |   |   |   | ③ sudoku.toda |   |   | 5 | 2 |