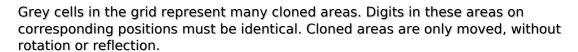

## **Clone Sudoku**

Place a digit from 1 to 9 into each of the empty squares so that each digit appears exactly once in each of the rows, columns and the nine outlined 3x3 regions.

Solution)

|   |   |   | 3 |                |   | 7 |   |   |
|---|---|---|---|----------------|---|---|---|---|
| 3 |   |   |   |                |   |   |   |   |
|   | 5 | 8 |   | 6              | 2 |   |   |   |
|   |   |   |   | 1              |   |   |   |   |
|   |   | 4 |   |                |   | 1 |   |   |
|   |   |   |   | 2              |   |   |   |   |
|   |   |   | 1 | 7              |   | 6 | 3 |   |
|   |   |   |   |                |   |   |   | 1 |
|   |   | 6 |   | © sudoku.today | 8 |   |   |   |