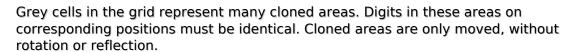

## **Clone Sudoku**

Place a digit from 1 to 9 into each of the empty squares so that each digit appears exactly once in each of the rows, columns and the nine outlined 3x3 regions.

Solution)

| 2 |   |   | 4 |                |   |   |   |   |
|---|---|---|---|----------------|---|---|---|---|
|   |   |   |   |                |   |   |   |   |
| 9 |   | 4 |   |                | 3 |   |   |   |
|   | 4 | 2 | 3 |                |   |   |   |   |
|   |   |   |   |                |   |   |   |   |
|   |   |   |   |                | 6 | 3 | 5 |   |
|   |   |   | 8 |                |   | 1 |   | 5 |
|   |   |   |   |                |   |   |   |   |
|   |   |   |   | © sudoku.today | 7 |   |   | 3 |