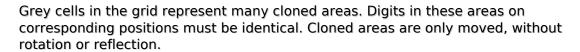

## **Clone Sudoku**

Place a digit from 1 to 9 into each of the empty squares so that each digit appears exactly once in each of the rows, columns and the nine outlined 3x3 regions.

Solution)

| 1 |   |   |   | 2                  |   | 4 |   | 6 |
|---|---|---|---|--------------------|---|---|---|---|
|   | 7 |   |   |                    |   |   |   |   |
|   |   |   | 1 |                    |   | 8 |   |   |
|   |   |   |   | 8                  |   |   |   | 1 |
| 7 |   |   |   | 9                  |   |   |   | 2 |
| 6 |   |   |   | 7                  |   |   |   |   |
|   |   | 8 |   |                    | 2 |   |   |   |
|   |   |   |   |                    |   |   | 8 |   |
| 4 |   | 2 |   | 5<br>© sudoku.toda |   |   |   | 7 |