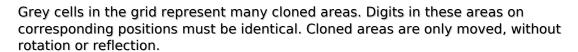

## **Clone Sudoku**

Place a digit from 1 to 9 into each of the empty squares so that each digit appears exactly once in each of the rows, columns and the nine outlined 3x3 regions.

Solution)

|   | 1 |   | 8 |                |   |   |   |   |
|---|---|---|---|----------------|---|---|---|---|
|   | 8 |   |   |                |   |   |   | 4 |
|   |   |   |   | 6              |   |   |   | 8 |
|   |   | 8 |   |                |   | 2 |   | 9 |
|   |   |   |   |                |   |   |   |   |
| 2 |   | 5 |   |                |   | 8 |   |   |
| 9 |   |   |   | 8              |   |   |   |   |
| 3 |   |   |   |                |   |   | 8 |   |
|   |   |   |   | 🖱 sudoku.today | 5 |   | 2 |   |