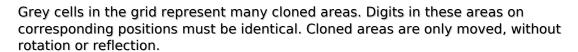

## **Clone Sudoku**

Place a digit from 1 to 9 into each of the empty squares so that each digit appears exactly once in each of the rows, columns and the nine outlined 3x3 regions.

Solution)

| 5 |   |   |   |               |   | 9 | 3 |   |
|---|---|---|---|---------------|---|---|---|---|
|   |   |   |   | 1             |   |   | 4 |   |
| 3 | 2 | 6 |   |               |   | 7 |   |   |
|   |   |   |   |               | 2 |   |   |   |
|   |   |   | 5 |               | 1 |   |   |   |
|   |   |   | 4 |               |   |   |   |   |
|   |   | 7 |   |               |   | 6 | 8 | 2 |
|   | 8 |   |   | 4             |   |   |   |   |
|   | 3 | 1 |   | © sudoku.toda |   |   |   | 7 |