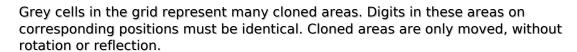

## **Clone Sudoku**

Place a digit from 1 to 9 into each of the empty squares so that each digit appears exactly once in each of the rows, columns and the nine outlined 3x3 regions.

(Solution)

|   | 5 | 1 | 2 |                |   | 8 |   |   |
|---|---|---|---|----------------|---|---|---|---|
|   |   | 8 |   |                |   |   |   |   |
| 2 | 6 |   |   |                |   |   | 3 |   |
|   |   |   | 7 |                | 1 |   |   |   |
|   |   |   |   |                |   |   |   |   |
|   |   |   | 6 |                | 3 |   |   |   |
|   | 7 |   |   |                |   |   | 2 | 8 |
|   |   |   |   |                |   | 6 |   |   |
|   |   | 6 |   | © sudoku.today | 5 | 4 | 9 |   |