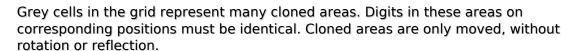

## **Clone Sudoku**

Place a digit from 1 to 9 into each of the empty squares so that each digit appears exactly once in each of the rows, columns and the nine outlined 3x3 regions.

Solution)

| 6 |   |   |   |               |   | 3 |   |   |
|---|---|---|---|---------------|---|---|---|---|
| 5 |   |   |   | 9             |   |   | 1 |   |
|   |   | 7 |   |               |   |   | 9 |   |
|   |   | 5 |   |               | 8 |   |   | 3 |
|   |   | 4 |   |               |   | 1 |   |   |
| 9 |   |   | 1 |               |   | 5 |   |   |
|   | 5 |   |   |               |   | 6 |   |   |
|   | 1 |   |   | 2             |   |   |   | 5 |
|   |   | 6 |   | 🖱 sudoku.toda |   |   |   | 9 |