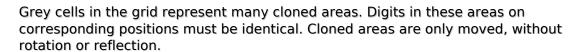

## **Clone Sudoku**

Place a digit from 1 to 9 into each of the empty squares so that each digit appears exactly once in each of the rows, columns and the nine outlined 3x3 regions.

Solution)

| 1 |   |   |   |                |   |   |   |   |
|---|---|---|---|----------------|---|---|---|---|
|   |   |   | 6 |                |   |   |   | 3 |
|   | 3 | 9 |   |                | 8 |   |   |   |
|   | 5 |   |   |                |   |   |   |   |
| 4 |   |   | 7 |                | 6 |   |   | 1 |
|   |   |   |   |                |   |   | 6 |   |
|   |   |   | 5 |                |   | 6 | 7 |   |
| 5 |   |   |   |                | 3 |   |   |   |
|   |   |   |   | © sudoku.today |   |   |   | 4 |