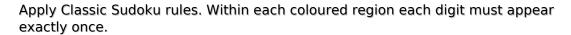

## Color Sudoku

Place a digit from 1 to 9 into each of the empty squares so that each digit appears exactly once in each of the rows, columns and the nine outlined 3x3 regions.

Solution)

| 4 | 8 |   |   | 1                  |   |   |   |   |
|---|---|---|---|--------------------|---|---|---|---|
|   |   |   |   | 6                  | 3 |   |   |   |
|   |   |   |   |                    |   | 6 |   |   |
| 1 | 3 | 2 |   |                    |   | 5 |   |   |
|   | 7 |   | 5 |                    | 9 |   | 1 |   |
|   |   | 5 |   |                    |   | 8 | 2 | 6 |
|   |   | 9 |   |                    |   |   |   |   |
|   |   |   | 4 | 8                  |   |   |   |   |
|   |   |   |   | 9<br>© sudoku.toda |   |   | 5 | 2 |