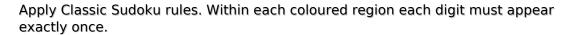

## Color Sudoku

Place a digit from 1 to 9 into each of the empty squares so that each digit appears exactly once in each of the rows, columns and the nine outlined 3x3 regions.

Solution)

|   | 4 | 1 |   | 2                  |   |   | 3 |   |
|---|---|---|---|--------------------|---|---|---|---|
|   |   |   | 4 |                    |   |   |   | 7 |
|   |   |   |   | 1                  | 8 |   |   |   |
|   |   |   | 8 | 9                  |   | 2 |   |   |
| 5 |   |   | 7 |                    | 1 |   |   | 4 |
|   |   | 9 |   | 5                  | 2 |   |   |   |
|   |   |   | 5 | 8                  |   |   |   |   |
| 9 |   |   |   |                    | 3 |   |   |   |
|   | 5 |   |   | 7<br>© sudoku.toda |   | 1 | 9 |   |