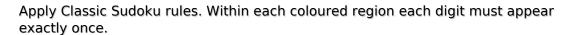

## Color Sudoku

Place a digit from 1 to 9 into each of the empty squares so that each digit appears exactly once in each of the rows, columns and the nine outlined 3x3 regions.

Solution)

|   |   |   |   | 4                  | 6 |   | 7 | 8 |
|---|---|---|---|--------------------|---|---|---|---|
|   | 8 |   | 7 |                    |   | 6 |   |   |
| 9 |   | 7 |   | 3                  |   |   |   |   |
|   | 3 |   |   | 6                  |   |   |   | 1 |
| 1 |   |   |   |                    |   |   |   | 6 |
| 5 |   |   |   | 2                  |   |   | 8 |   |
|   |   |   |   | 8                  |   | 2 |   | 5 |
|   |   | 2 |   |                    | 1 |   | 6 |   |
| 7 | 1 |   | 6 | 9<br>© sudoku.toda |   |   |   |   |