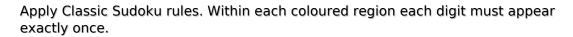

## Color Sudoku

Place a digit from 1 to 9 into each of the empty squares so that each digit appears exactly once in each of the rows, columns and the nine outlined 3x3 regions.

Solution)

| 3 |   |   |   |               | 6 |   |   | 9 |
|---|---|---|---|---------------|---|---|---|---|
|   |   |   |   |               |   | 2 |   | 6 |
|   | 8 |   |   |               |   | 1 | 4 |   |
| 6 |   | 1 |   |               | 8 |   | 7 |   |
|   |   |   | 5 | 9             | 7 |   |   |   |
|   | 3 |   | 4 |               |   | 8 |   | 2 |
|   | 6 | 9 |   |               |   |   | 1 |   |
| 2 |   | 7 |   |               |   |   |   |   |
| 8 |   |   | 9 | © sudoku.toda |   |   |   | 5 |