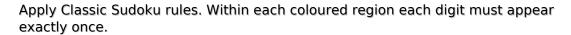

## Color Sudoku

Place a digit from 1 to 9 into each of the empty squares so that each digit appears exactly once in each of the rows, columns and the nine outlined 3x3 regions.

Solution)

|   |   |   |   | 9                   | 3 |   |   |   |
|---|---|---|---|---------------------|---|---|---|---|
| 1 |   |   | 6 |                     |   | 2 | 4 |   |
|   |   |   |   |                     | 8 | 3 |   | 6 |
|   | 3 | 2 |   |                     | 1 | 8 |   |   |
|   |   |   |   |                     |   |   |   |   |
|   |   | 5 | 8 |                     |   | 7 | 3 |   |
| 4 |   | 6 | 7 |                     |   |   |   |   |
|   | 5 | 8 |   |                     | 4 |   |   | 7 |
|   |   |   | 9 | 5<br>© sudoku.today |   |   |   |   |