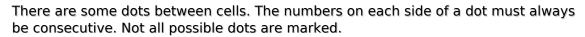

## **Consecutive Sudoku**

Place a digit from 1 to 9 into each of the empty squares so that each digit appears exactly once in each of the rows, columns and the nine outlined 3x3 regions.

(Solution)

| 4 | ( | } | 6   |                |   |   | 2 < | > |
|---|---|---|-----|----------------|---|---|-----|---|
| 3 |   | 9 | 4   |                |   | 8 | (   |   |
|   |   |   |     |                | 8 |   |     | _ |
|   |   | 4 | 3   |                |   |   |     |   |
|   |   |   |     |                |   |   |     |   |
|   |   |   | ζ   |                | 2 | 9 |     | > |
|   | < |   | 9 ( | }              |   |   |     |   |
|   |   | 6 |     |                | 7 | 3 |     | 5 |
|   | 4 |   |     | ② sudoku.today | 3 |   |     | 9 |