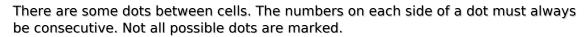

## **Consecutive Sudoku**

Place a digit from 1 to 9 into each of the empty squares so that each digit appears exactly once in each of the rows, columns and the nine outlined 3x3 regions.

(Solution)

| -   | 7<br> |   | o |                | 6 | 9 | o_<br>> 2 |   |
|-----|-------|---|---|----------------|---|---|-----------|---|
| _0_ | 9     |   | 1 |                |   |   | _         | 5 |
|     | 4 <   | } |   |                |   |   | 6         |   |
| 1   |       |   |   |                | 8 |   | 3         |   |
|     |       | 4 |   |                |   |   | 9         |   |
|     | 5     |   | 6 |                |   |   | 4         |   |
|     |       |   |   | © sudoku.today |   |   |           |   |