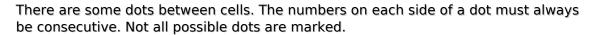

## **Consecutive Sudoku**

Place a digit from 1 to 9 into each of the empty squares so that each digit appears exactly once in each of the rows, columns and the nine outlined 3x3 regions.

Solution)

|     |   |     |     |                |   |   | 6 | 1 |
|-----|---|-----|-----|----------------|---|---|---|---|
|     |   |     | 4 < | 5              | > |   |   | 7 |
|     |   |     |     | 6              | 7 |   | 9 |   |
|     |   |     |     | 3              | ) |   |   |   |
|     | 4 | 8 < |     |                |   | 1 | 3 |   |
|     |   | (   |     | 1 <            | } |   |   |   |
|     | 6 |     | 5   | 8              |   |   |   |   |
| 7 < | > |     |     | 2              | 9 |   |   |   |
| 5   | 3 |     |     | 🖱 sudoku.today |   |   | ( | > |