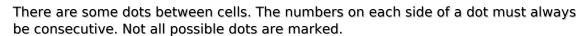

## **Consecutive Sudoku**

Place a digit from 1 to 9 into each of the empty squares so that each digit appears exactly once in each of the rows, columns and the nine outlined 3x3 regions.

Solution)

| 2   |   |   |   |               |   | 4 | ( | 7 |
|-----|---|---|---|---------------|---|---|---|---|
|     |   | 7 |   | 8             |   |   |   |   |
|     |   | 6 | 4 | 1             | 7 |   |   | 3 |
| 4 < | } |   |   |               |   |   | 9 |   |
| 1   |   |   |   | 5             |   |   |   | 4 |
|     | 7 |   |   |               |   |   |   | 8 |
| 7   |   | , | 3 | 9             | 5 | 8 |   |   |
|     |   |   |   | 2             |   | 5 |   |   |
| 8   |   | 5 | ( | 🗘 sudoku.toda |   | ( | > | 9 |