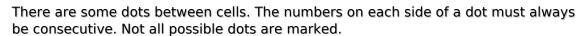

## **Consecutive Sudoku**

Place a digit from 1 to 9 into each of the empty squares so that each digit appears exactly once in each of the rows, columns and the nine outlined 3x3 regions.

Solution)

|     |   |   | 8 | 2                   | 1 |     | ( | > |
|-----|---|---|---|---------------------|---|-----|---|---|
|     |   |   |   |                     | > | 3   |   | 8 |
| 4   |   | < |   | 3                   | 6 |     |   | 2 |
| 6   |   | > |   |                     | 4 |     |   | 9 |
|     |   | 4 | C | } (                 |   | 2 ( | } |   |
| 5   |   |   | 2 |                     |   |     |   | 4 |
| 1   |   | ) | 6 | 9                   |   | (   | } | 7 |
| 2 ( | > | 6 |   |                     |   |     |   |   |
|     |   |   | 1 | 5<br>© sudoku.today | 3 |     |   |   |