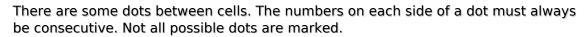

## **Consecutive Sudoku**

Place a digit from 1 to 9 into each of the empty squares so that each digit appears exactly once in each of the rows, columns and the nine outlined 3x3 regions.

Solution)

|   |   | 7 | 2                |     | 5   | 1   |   |
|---|---|---|------------------|-----|-----|-----|---|
|   |   |   | 8                |     | 6 ( | 7   |   |
| ( |   | 1 |                  |     |     |     |   |
| 8 | 5 |   | 9                |     |     | 6 ( |   |
| 9 |   |   |                  |     |     | 5   | > |
| 1 |   |   | 4                |     | 8 ( | 9   |   |
|   |   |   |                  | 2 < | >   | (   |   |
| 4 | 1 |   | 7                |     |     |     |   |
| 2 | 9 |   | 3 (© sudoku.toda | 4   |     |     |   |