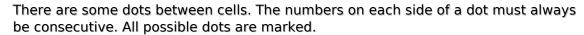

## **Consecutive Sudoku**

Place a digit from 1 to 9 into each of the empty squares so that each digit appears exactly once in each of the rows, columns and the nine outlined 3x3 regions.

| (Sol | li iti | เคก  |
|------|--------|------|
| (JU  | uu     | U117 |

| 4 | 7 |   |             | (   | > |   |
|---|---|---|-------------|-----|---|---|
| 1 |   |   | 3           |     | } |   |
|   | 3 | C | 6           |     | < | > |
|   |   |   | 7 (         |     |   | > |
|   | ) |   |             |     | } | ) |
|   |   |   | 5           |     |   | } |
|   |   |   | 2           | 5 ( | } |   |
|   | } |   | 9           |     |   | 2 |
|   |   | O | Sudoku.toda | 3   |   | 8 |