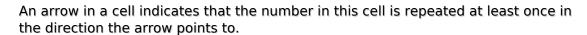

## **Cupid Sudoku**

Place a digit from 1 to 9 into each of the empty squares so that each digit appears exactly once in each of the rows, columns and the nine outlined 3x3 regions.

Solution)

| 7 |   |   |   | 7                 | 4 | 6 | 5 |   |
|---|---|---|---|-------------------|---|---|---|---|
|   | 1 |   |   |                   | 5 |   | 9 |   |
| 4 |   | 7 |   | 9                 | 5 | M |   |   |
|   |   |   | 4 | 2                 |   |   | 4 |   |
| 7 |   |   |   |                   |   |   |   | Z |
|   | 7 | 8 |   | 5                 |   |   | 7 |   |
|   |   |   | 1 |                   |   | R | 4 |   |
| 8 |   |   | 7 |                   |   |   | R |   |
| 2 |   |   |   | 6<br>sudoku.today |   |   |   | R |