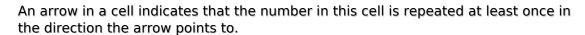

## **Cupid Sudoku**

Place a digit from 1 to 9 into each of the empty squares so that each digit appears exactly once in each of the rows, columns and the nine outlined 3x3 regions.

(Solution)

|   |   | 7 |   | 9            |   | K | 4 |   |
|---|---|---|---|--------------|---|---|---|---|
|   | Z | 7 |   | 3            |   | 2 | 6 | 8 |
| 7 | 7 | 8 |   |              |   | 1 | K | K |
|   |   |   | 2 |              |   |   |   | 4 |
|   | 7 | 1 |   |              |   |   |   |   |
|   |   |   | 6 |              |   |   |   |   |
| 7 | 7 |   | 8 |              |   | R | R | 6 |
|   | 7 | 7 |   |              |   | R | 7 |   |
|   |   | 7 | 5 | sudoku.today | 2 | R |   | 3 |