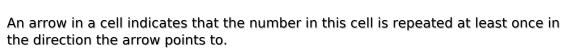

## **Cupid Sudoku**

Place a digit from 1 to 9 into each of the empty squares so that each digit appears exactly once in each of the rows, columns and the nine outlined 3x3 regions.

Solution)

| 8 |   | 5 | 7 | 7            | 7 |   | 3 |   |
|---|---|---|---|--------------|---|---|---|---|
|   |   |   |   |              |   |   |   | 7 |
|   |   |   | 8 |              | 5 |   |   | 6 |
| 7 |   |   |   |              |   |   |   | 5 |
| 7 |   |   | 9 | 2            |   |   |   | 3 |
| 4 |   | 7 |   |              |   | 3 |   | 3 |
| 7 |   |   |   |              |   | 2 |   | 3 |
|   |   |   |   | 1            |   |   |   |   |
|   | 1 |   | 7 | sudoku.today | R | R |   |   |