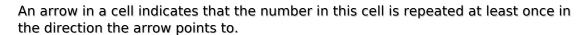

## **Cupid Sudoku**

Place a digit from 1 to 9 into each of the empty squares so that each digit appears exactly once in each of the rows, columns and the nine outlined 3x3 regions.

Solution)

| 7 | 8 |   | 1 | K            |   |   |   | 6 |
|---|---|---|---|--------------|---|---|---|---|
|   | 7 |   |   | 4            | 2 |   |   |   |
| 3 |   | 7 | 9 | 5            |   | 3 |   |   |
|   |   |   |   | 2            |   |   | 4 |   |
| 7 |   |   | 8 |              |   |   |   | 2 |
|   | 7 |   | 7 |              |   | 6 | 2 |   |
|   |   | N |   |              | 9 | R | 1 |   |
|   |   |   | 7 |              |   |   | R |   |
| 6 |   | 4 |   | sudoku.today |   |   | 9 | 5 |